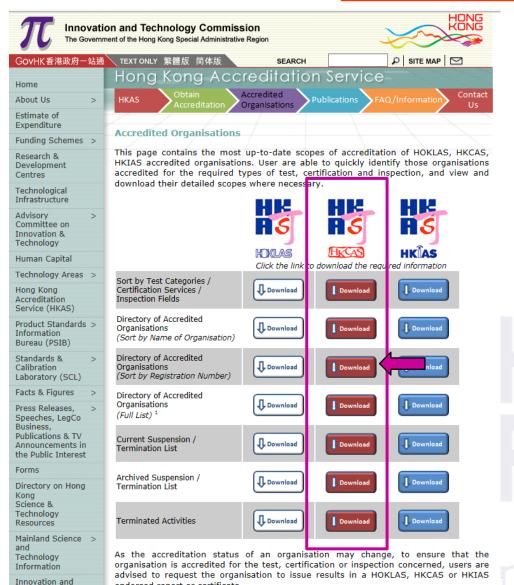

# How to find accredited certification body under HKCAS ???

# Search by..... HKCAS Registration Number of Certification Body

## For More Information...

### Please visit our website www.hkas.gov.hk

Innovation and endorsed report or certificate.

HO

HK

HOKLAS