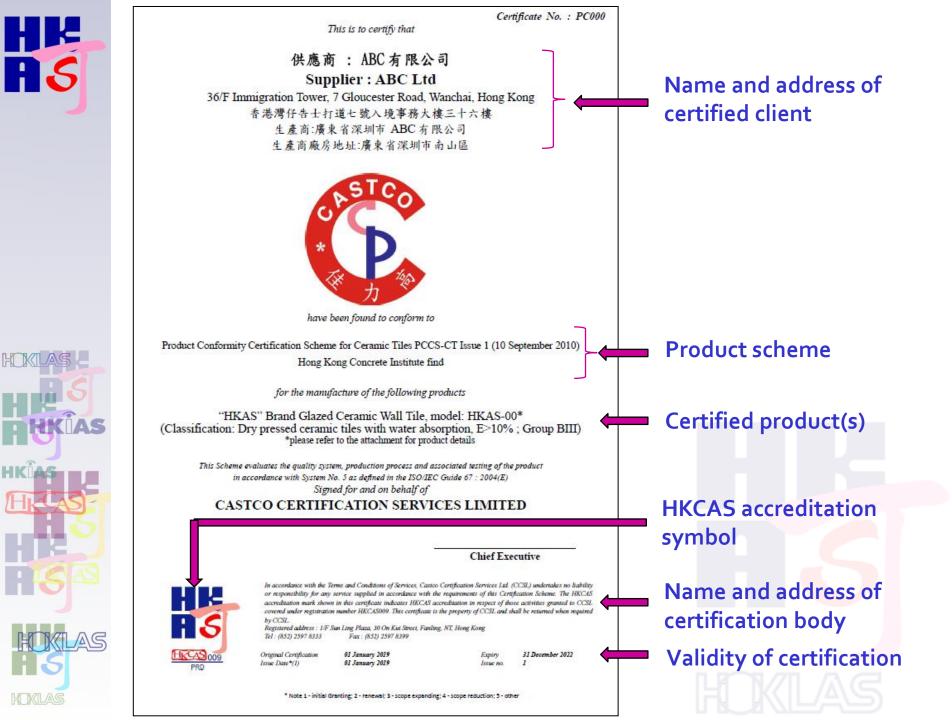

#### 7.7 Certification documentation

**7.7.1** The certification body shall provide the client with formal certification documentation that clearly conveys, or permits identification of the following:

- a) the name and address of the certification body;
- b) the date certification is granted (the date shall not precede the date on which the certification decision was completed);
- c) the name and address of the client;

H

HK

d) the scope of certification (see 3.10);

NOTE Where the standard(s) or other normative document(s) (see 7.1.2) to which conformity is being certified include reference to other standards or normative documents, these do not need to be included in the formal certification documentation.

e) the term or expiry date of certification, if certification expires after an established period;

f) any other information required by the certification scheme.

**7.7.2** The formal certification documentation shall include the signature or other defined authorization of the person(s) of the certification body assigned such responsibility.

NOTE The name and title of an individual whose agreement to be responsible for certification documentation is on record at the certification body is an example of a "defined authorization" other than a signature.