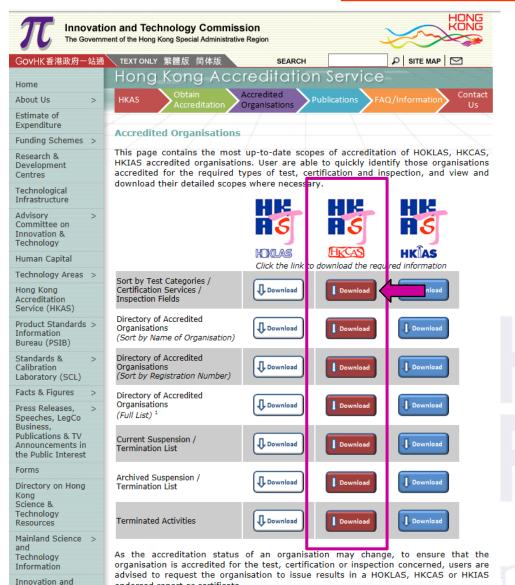

# Search by ..... Certification Services

HOKLAS

# Search by ..... Name of Certification Body

# Search by..... HKCAS Registration Number of Certification Body