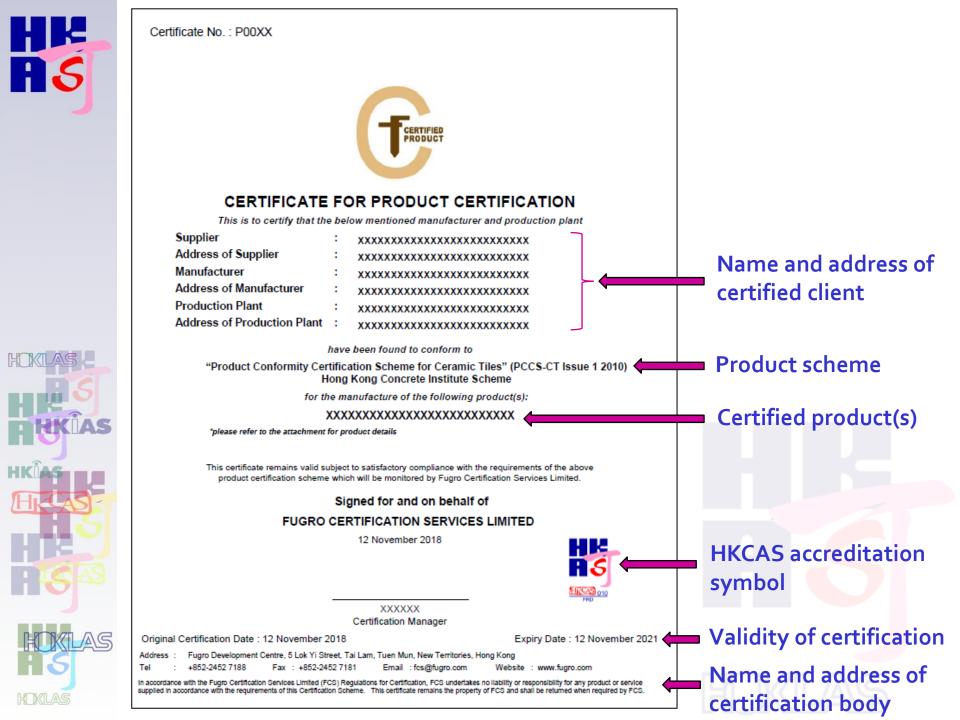

#### 7.7 Certification documentation

**7.7.1** The certification body shall provide the client with formal certification documentation that clearly conveys, or permits identification of the following:

- a) the name and address of the certification body;
- b) the date certification is granted (the date shall not precede the date on which the certification decision was completed);
- c) the name and address of the client;

H

HK

d) the scope of certification (see 3.10);

NOTE Where the standard(s) or other normative document(s) (see 7.1.2) to which conformity is being certified include reference to other standards or normative documents, these do not need to be included in the formal certification documentation.

e) the term or expiry date of certification, if certification expires after an established period;

f) any other information required by the certification scheme.

**7.7.2** The formal certification documentation shall include the signature or other defined authorization of the person(s) of the certification body assigned such responsibility.

NOTE The name and title of an individual whose agreement to be responsible for certification documentation is on record at the certification body is an example of a "defined authorization" other than a signature.