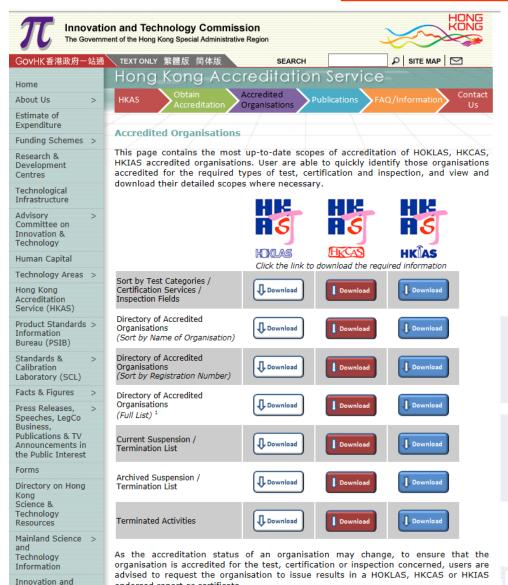

# Search by ..... Certification Services

HOKLAS

# Search by ..... Name of Certification Body

# Search by..... HKCAS Registration Number of Certification Body