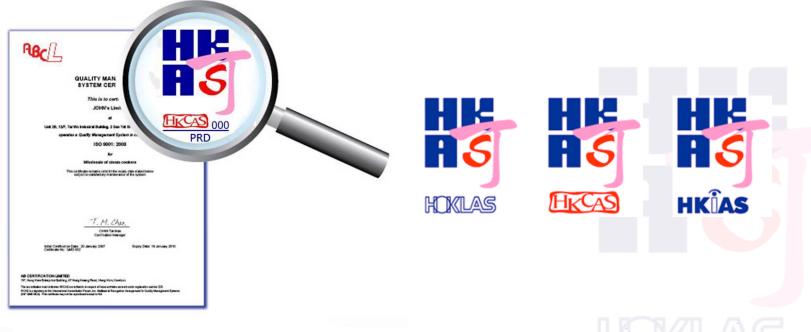

## How to Identify the Accredited/ Endorsed Report/Certificate?

HUKL/A

# **Endorsed Reports and Accredited Certificates**

- Unless otherwise approved and specified, only results of accredited activities can be shown in endorsed reports and accredited certificates
- The competence of the accredited activities has been assessed → the reliability of results in endorsed reports and certificates can be assured