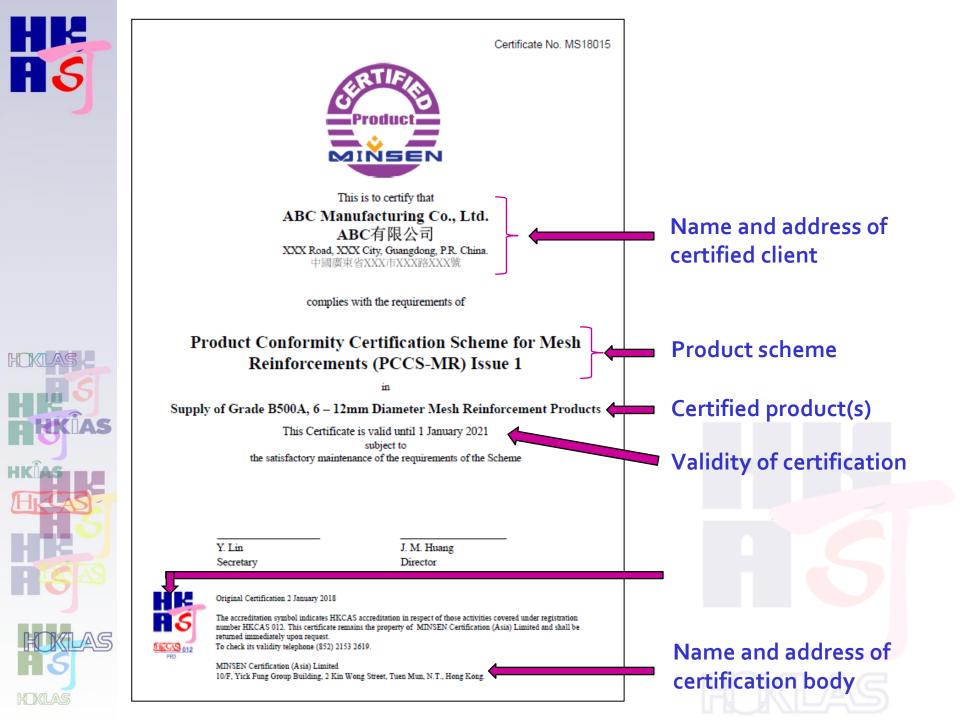

#### 7.7 Certification documentation

**7.7.1** The certification body shall provide the client with formal certification documentation that clearly conveys, or permits identification of the following:

- a) the name and address of the certification body;
- b) the date certification is granted (the date shall not precede the date on which the certification decision was completed);
- c) the name and address of the client;

H

HK

d) the scope of certification (see 3.10);

NOTE Where the standard(s) or other normative document(s) (see 7.1.2) to which conformity is being certified include reference to other standards or normative documents, these do not need to be included in the formal certification documentation.

e) the term or expiry date of certification, if certification expires after an established period;

f) any other information required by the certification scheme.

**7.7.2** The formal certification documentation shall include the signature or other defined authorization of the person(s) of the certification body assigned such responsibility.

NOTE The name and title of an individual whose agreement to be responsible for certification documentation is on record at the certification body is an example of a "defined authorization" other than a signature.