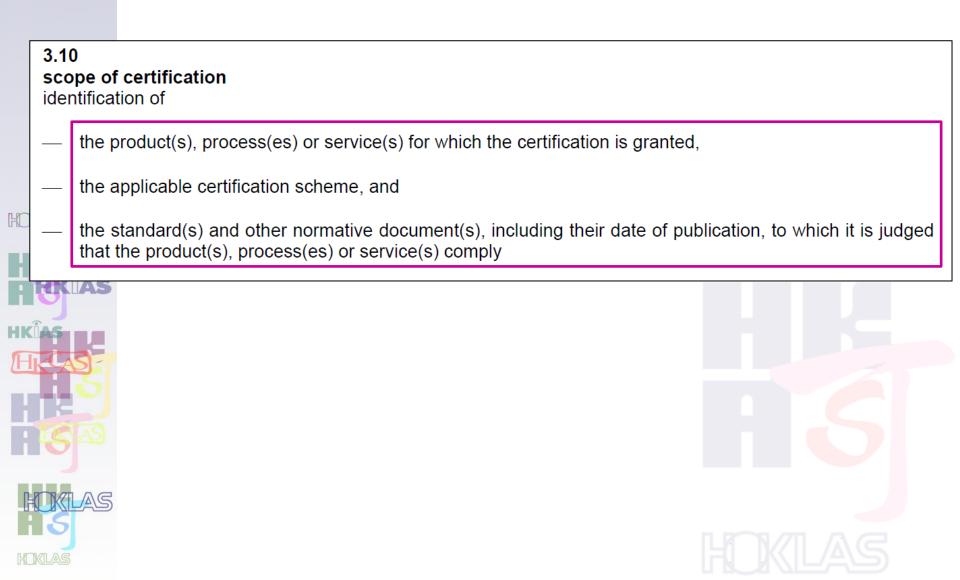

#### 7.7 Certification documentation

**7.7.1** The certification body shall provide the client with formal certification documentation that clearly conveys, or permits identification of the following:

- a) the name and address of the certification body;
- b) the date certification is granted (the date shall not precede the date on which the certification decision was completed);
- c) the name and address of the client;

H

HK

d) the scope of certification (see 3.10);

NOTE Where the standard(s) or other normative document(s) (see 7.1.2) to which conformity is being certified include reference to other standards or normative documents, these do not need to be included in the formal certification documentation.

e) the term or expiry date of certification, if certification expires after an established period;

f) any other information required by the certification scheme.

**7.7.2** The formal certification documentation shall include the signature or other defined authorization of the person(s) of the certification body assigned such responsibility.