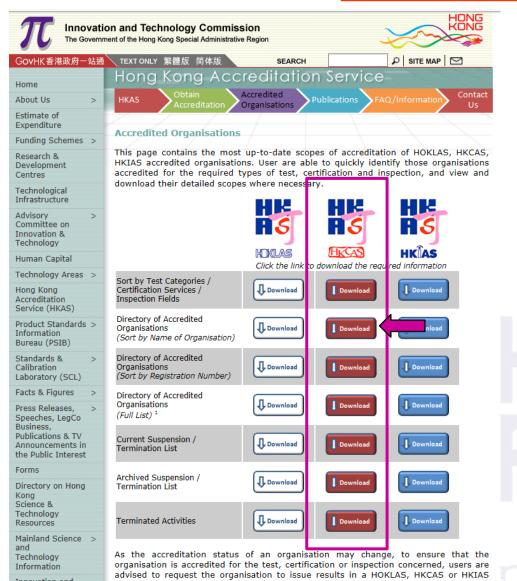

# How to find accredited certification body under HKCAS ???

## For More Information...

#### Please visit our website www.hkas.gov.hk

The chinglogy, Bureau (an and endorsed report or certificate.

# Search by ..... Name of Certification Body

#### Please visit our website www.hkas.gov.hk

Innovation and

endorsed report or certificate.

# Search by..... HKCAS Registration Number of Certification Body

### Please visit our website www.hkas.gov.hk

Innovation and endorsed report or certificate.

HO

HK

HOKLAS