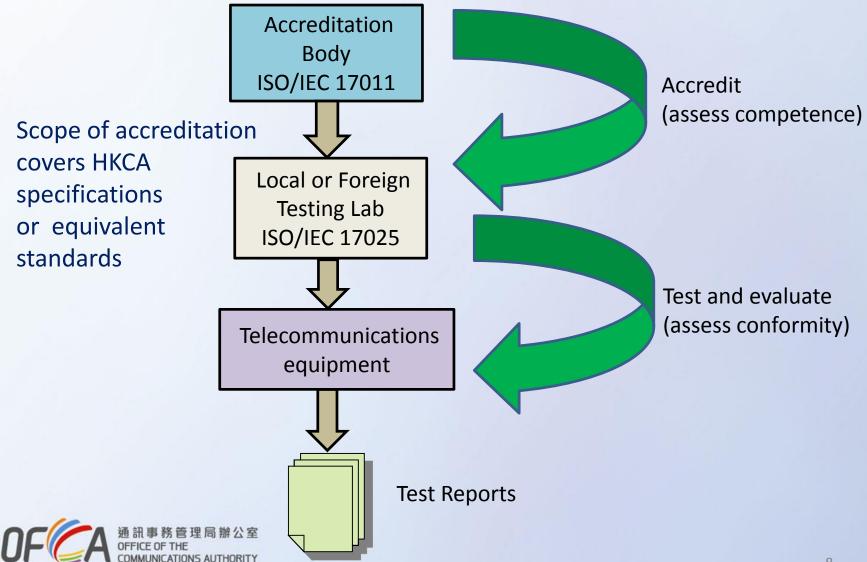

#### **Recognised Testing Agencies (RTAs)**

#### **RTA Scheme**

#### **Application**

Test labs can apply to OFCA as RTAs

#### **Publication**

On successful application, OFCA publishes their names and scope of testing in a RTA List

#### Listing

Manufacturers, suppliers and dealers can refer to the RTA List for reference

#### **Review**

OFCA reviews accreditation status and testing scope of RTAs on a regular basis

#### **Other Testing Agencies**

Any other test labs with ISO/IEC 17025 accredited testing scope covering HKCA specifications or equivalent standards

Conformity Assessment Bodies (CABs) recognised by the Communications Authority (CA) under Phase I Procedures of APEC Mutual Recognition Arrangement for Conformity Assessment of Telecommunications Equipment