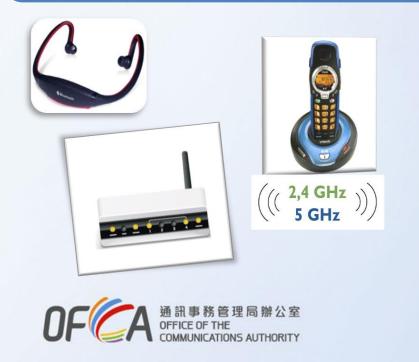

#### **Purposes**

Setting telecommunications equipment standards -

prevent radio interference

ensure network and user safety

ensure compatibility and interoperability

Testing and certification of telecommunications equipment -

ensure compliance with technical standards

protect consumer interests

HKTEC Scheme provides for the evaluation and certification of telecom equipment against prescribed

standards

Classification of Certification Recognised Certification Testing **Bodies** Agencies HKTEC Scheme **Granting** of Labelling Certificates