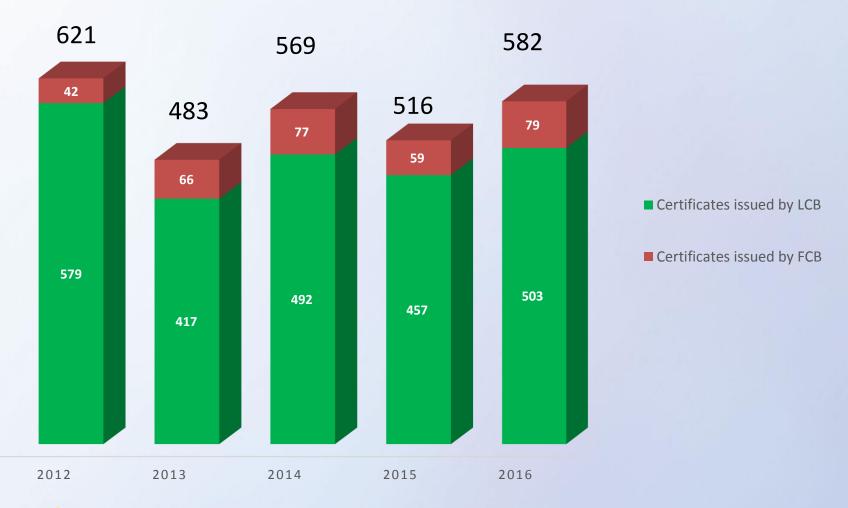

uipment for end users to identify compliance



**ZZZZZ**: Certification Body code

YY : Year of issue

XXXXX : Serial number of certificate

in the year



#### **Consumer Alerts**





**Look for equipment with CA Label** 

Non-compliant equipment

**OFCA Consumer Alerts at-**

http://www.ofca.gov.hk/en/consumer focus/education corner/alerts/index.html



#### **Data and Statistics**



#### Statistics at a glance

- ☐ Registered RTAs: 41
- □ CABs recognised to provider testing services pursuant to Phase I of APEC Tel MRA : **31**
- □ FCBs recognised pursuant to Phase II of APEC Tel MRA for certification: 5
- □ LCBs accredited to provide both testing and certification services : 3
- □ Number of certified equipment: 14,201 (as of May 2017)



#### **Certificates issued in past 5 years**





### **Application for LCB Accreditation and RTA Registration**

Organisations with expertise in testing and certification of telecom equipment are welcome to apply to OFCA as LCBs or RTAs.



http://www.ofca.gov.hk/en/industry\_focus/ telecommunications/standards/telecom/inf ormation\_notes/index.html





### Thank you

Please visit our websites at:

Communications Authority www.coms-auth.hk



Office of the Communications Authority www.ofca.gov.hk