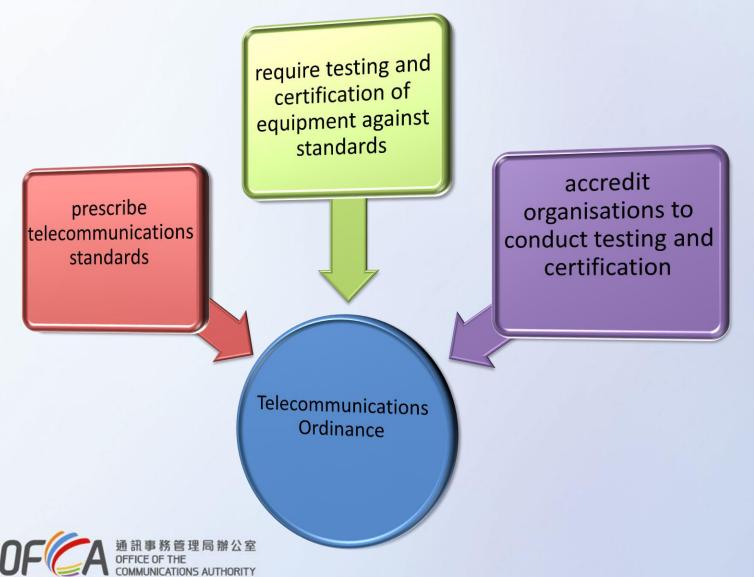

#### **Purposes**

Setting telecommunications equipment standards -

prevent radio interference

ensure network and user safety

ensure compatibility and interoperability

Testing and certification of telecommunications equipment -

ensure compliance with technical standards

protect consumer interests

HKTEC Scheme provides for the evaluation and certification of telecom equipment against prescribed

standards

Classification of Certification Recognised Certification Testing **Bodies** Agencies HKTEC Scheme **Granting** of Labelling Certificates