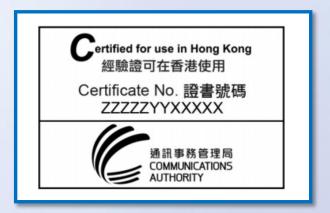

#### Labelling

Labelling applies to equipment classified under VCS or CCS on a voluntary basis

Manufacturers, suppliers or dealers are encouraged to affix a label to a certified equipment for end users to identify compliance

**ZZZZZ**: Certification Body code

YY : Year of issue

XXXXX : Serial number of certificate

in the year